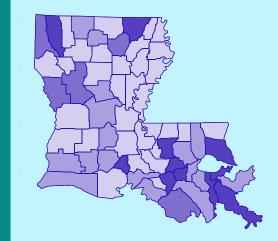

#### Ranking County/Parish Economic Well-Being

In 2017, the Economic Innovation Group (EIG) published the "Distressed Communities Index"<sup>2</sup> to measure the economic vitality of U.S. geographies relative to their peers. EIG divided U.S. counties/parishes into quintiles of well-being — PROSPEROUS, COMFORTABLE, MID-TIER, AT RISK, and DISTRESSED — each tier is made up of progressively worse performers.

#### **Top Louisiana Parishes**

Ascension Parish
Assumption Parish
Bossier Parish
East Baton Rouge Parish
Jefferson Parish
Lafayette Parish
Morehouse Parish
Plaquemines Parish
St. James Parish
St. Tammany Parish