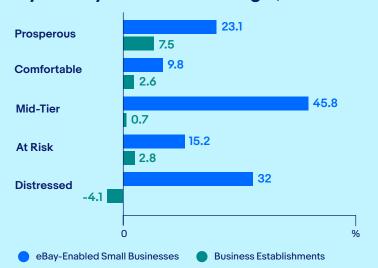

#### Ranking County/Parish Economic Well-Being

In 2017, the Economic Innovation Group (EIG) published the "Distressed Communities Index"<sup>2</sup> to measure the economic vitality of U.S. geographies relative to their peers. EIG divided U.S. counties/parishes into quintiles of well-being — PROSPEROUS, COMFORTABLE, MID-TIER, AT RISK, and DISTRESSED — each tier is made up of progressively worse performers.

## 35 times greater<sup>3</sup>

than net business establishment growth in the bottom three well-being quintiles

## Net Rate of Growth in Number of Enterprises by County/Parish Well-Being Quintile

- <sup>1</sup> Sellers with at least \$10,000 USD in annual sales on the eBay Marketplace
- <sup>2</sup> Economic Innovation Group (2017) "The 2017 Distressed Communities Index."
- <sup>3</sup> eBay (2019) "Louisiana Small Online Business Inclusive Growth Report" [Endnote 45]